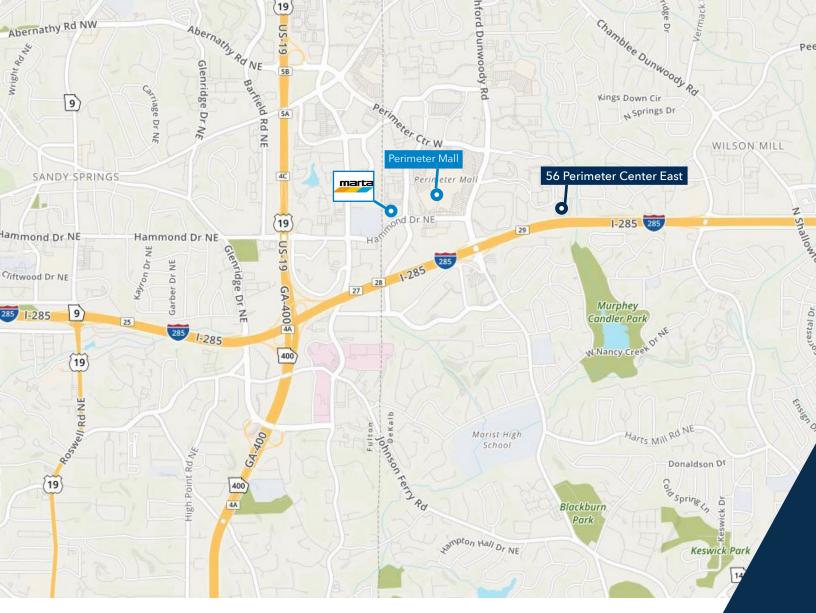

#### **AREA AMENITIES**

- Easy access to I-285 and GA-400
- Close proximity to Perimeter Mall and Park Place Shopping Center
- Surrounded by restaurants, banks, and shopping