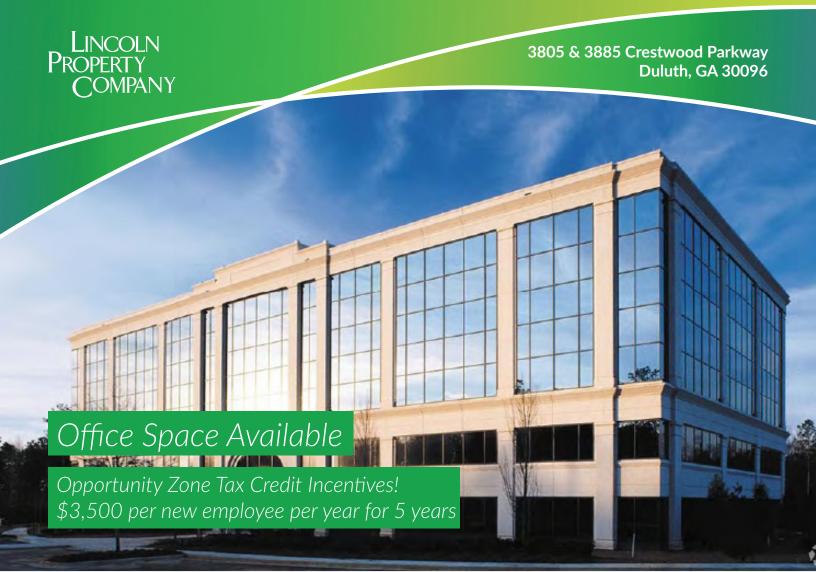

## **Property Features:**

- 1,835 SF 6,445 SF suites available
- Conveniently located off I-85/Pleasant Hill Road
- Immediate proximity to hotels, banks and dining
- Abundant parking with 5 acres per 1,000 SF
- Exterior loading dock with service elevator access
- Two-story atrium with 2nd story balcony lobby
- Efficient, 22,000 SF floor plates