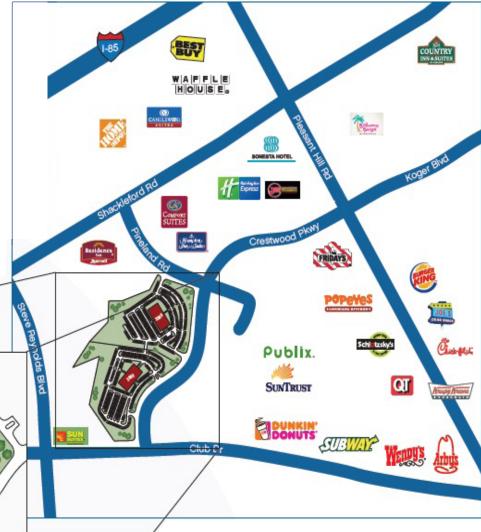

## **Property Features:**

- 1,835 SF 6,445 SF suites available
- Conveniently located off I-85/Pleasant Hill Road
- Immediate proximity to hotels, banks and dining
- Abundant parking with 5 acres per 1,000 SF
- Exterior loading dock with service elevator access
- Two-story atrium with 2nd story balcony lobby
- Efficient, 22,000 SF floor plates