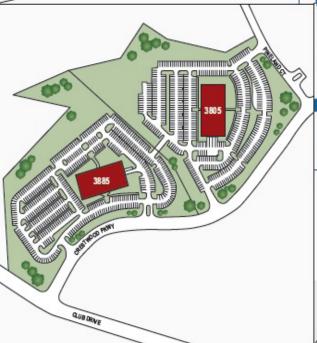

## **Property Features:**

- 1,835 SF 6,445 SF suites available
- Conveniently located off I-85/Pleasant Hill Road
- Immediate proximity to hotels, banks and dining
- Abundant parking with 5 acres per 1,000 SF
- Exterior loading dock with service elevator access
- Two-story atrium with 2nd story balcony lobby
- Efficient, 22,000 SF floor plates