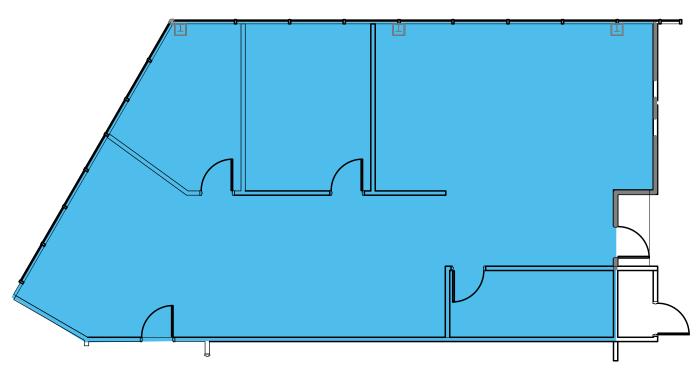

lly positioned at the interchange of I-40 and I-540, Imperial Center is located at the epicenter of the Raleigh-Durham market offering unparalleled access to the area's main economic drivers, including the world-renowned Research Triangle Park and the RDU International Airport.

Total building size: 44,403 RSF

Parking ratio: 4.2 spaces per 1,000 RSF

# of floors: 3
Year built: 1985

Rental Rate: \$25.50 per sf, Full Service









Walking trails throughout the park | Restaurants, banks, hotels, and airport all in close proximity

Men's and women's showers and lockers | Chelsea Cafe within walking distance









LINA'S CAFE AND CATERING







BUILDING **AMENITIES** 











tropical CAFE







Slater Road



**AREA AMENITIES** 











**FLOOR PLANS** 







### First Floor



**Suite 120** - 1,872 SF









#### **Second Floor**









### Raleigh Agency Leasing Team

+1 919 851 9111 | rduleasing@am.jll.com



## **BUILDING AMENITIES**

Imperial Center is Raleigh-Durham's largest premier business park with more than four million square feet of mixed-use space situated on 456 beautifully landscaped acres in the Triangle Region. Ideally positioned at the interchange of I-40 and I-540, Imperial Center is located at the epicenter of the Raleigh-Durham market offering unparalleled access to the area's main economic drivers, including the world-renowned Research Triangle Park and the RDU International Airport.

Total building size: **76,493 RSF** 

Parking ratio: 4.3 spaces per 1,000 RSF

# of floors: 4
Year built: 1989

Rental Rate: \$25.50 per sf, Full Servic