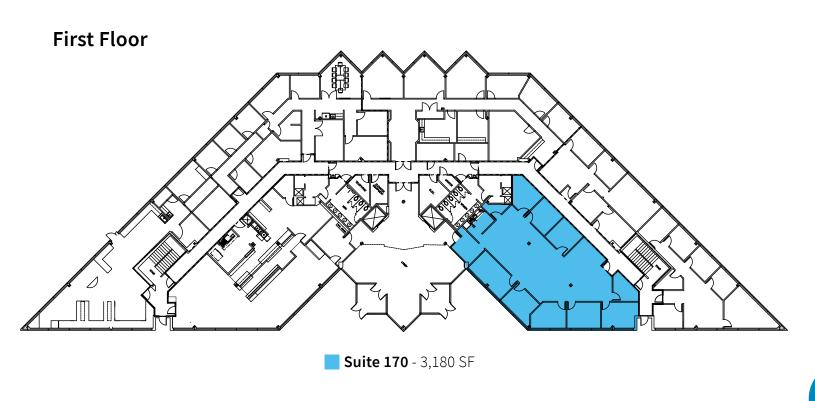

eally positioned at the interchange of I-40 and I-540, Imperial Center is located at the epicenter of the Raleigh-Durham market offering unparalleled access to the area's main economic drivers, including the world-renowned Research Triangle Park and the RDU International Airport.

Total building size: **76,493 RSF** 

Parking ratio: 4.3 spaces per 1,000 RSF

# of floors: 4
Year built: 1989

Rental Rate: \$25.50 per sf, Full Service













Walking trails throughout the park | Restaurants, banks, hotels, and airport all in close proximity

Men's and women's showers and lockers | Chelsea Cafe on-site









LINA'S CAFE AND CATERING







BUILDING **AMENITIES** 





























RDU INTERNATIONAL AIRPORT

Emperor Boulevard

**AREA AMENITIES** 





**FLOOR PLANS** 























### Raleigh Agency Leasing Team

+1 919 851 9111 | rduleasing@am.jll.com