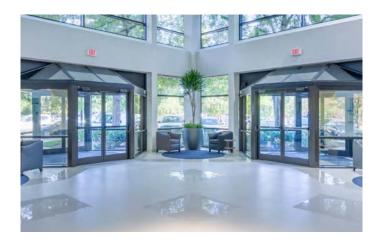

## **BUILDING AMENITIES**

Imperial Center is Raleigh-Durham's largest premier business park with more than four million square feet of mixed-use space situated on 456 beautifully landscaped acres in the Triangle Region. Ideally positioned at the interchange of I-40 and I-540, Imperial Center is located at the epicenter of the Raleigh-Durham market offering unparalleled access to the area's main economic drivers, including the world-renowned Research Triangle Park and the RDU International Airport.

Total building size: 45,018 RSF

Parking ratio: 4.1 spaces per 1,000 RSF

# of floors: 3
Year built: 1988

Rental Rate: \$25.50 per sf, Full Service

AREA AMENITIES

BUILDING

**AMENITIES** 

FLOOR PLANS

Walking trails throughout the park | Restaurants, banks, hotels, and airport all in close proximity

Men's and women's showers and lockers | Chelsea Cafe within walking distance

BUILDING **AMENITIES** 

RDU INTERNATIONAL AIRPORT

Emperor Boulevard

**AREA AMENITIES** 

Slater Road

**FLOOR PLANS** 