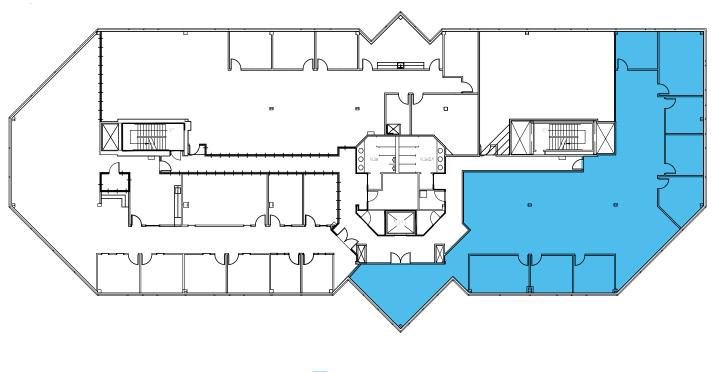

including the world-renowned Research Triangle Park and the RDU International Airport.

Total building size: 45,018 RSF

Parking ratio: 4.1 spaces per 1,000 RSF

# of floors: 3
Year built: 1988

Rental Rate: \$25.50 per sf, Full Service







AREA AMENITIES

BUILDING

**AMENITIES** 

FLOOR PLANS

Walking trails throughout the park | Restaurants, banks, hotels, and airport all in close proximity

Men's and women's showers and lockers | Chelsea Cafe within walking distance

















BUILDING **AMENITIES** 



















RDU INTERNATIONAL AIRPORT

Emperor Boulevard

**AREA AMENITIES** 







Slater Road











**FLOOR PLANS** 

### First Floor



Suite 101 - 2,895 SF Available March 1, 2021







### **Second Floor**



**Suite 240** - 1,572 SF







#### **Third Floor**



Suite 330 - 4,868 SF Available January 1, 2021







#### **Raleigh Agency Leasing Team**

+1 919 851 9111 | rduleasing@am.jll.com



# **BUILDING AMENITIES**

Imperial Center is Raleigh-Durham's largest premier business park with more than four million square feet of mixed-use space situated on 456 beautifully landscaped acres in the Triangle Region. Ideally positioned at the interchange of I-40 and I-540, Imperial Center is located at the epicenter of the Raleigh-Durham market offering unparalleled access to the area's main economic drivers, including the world-renowned Research Triangle Park and the RDU International Airport.

Total building size: 44,403 RSF

Parking ratio: 4.2 spaces per 1,000 RSF

# of floors: 3
Year built: 1985

Rental Rate: \$25.50 per sf, Full Service









W