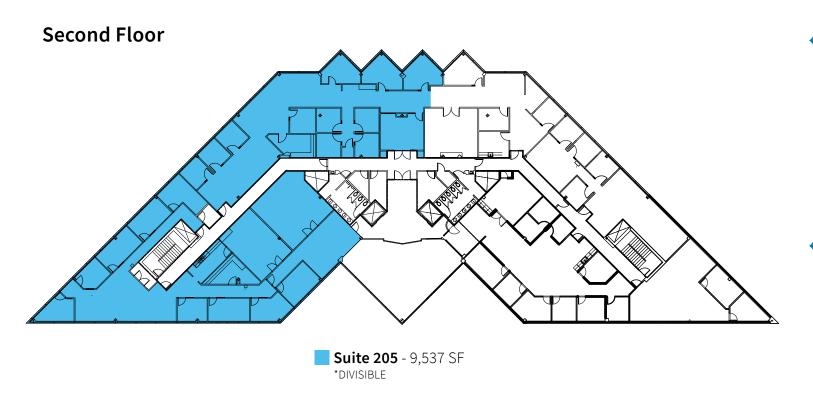

sitioned at the interchange of I-40 and I-540, Imperial Center is located at the epicenter of the Raleigh-Durham market offering unparalleled access to the area's main economic drivers, including the world-renowned Research Triangle Park and the RDU International Airport.

Total building size: **76,493 RSF** 

Parking ratio: 4.3 spaces per 1,000 RSF

# of floors: 4
Year built: 1989

Rental Rate: \$25.50 per sf, Full Service













Walking trails throughout the park | Restaurants, banks, hotels, and airport all in close proximity

Men's and women's showers and lockers | Chelsea Cafe on-site









LINA'S CAFE AND CATERING







BUILDING **AMENITIES** 





























RDU INTERNATIONAL AIRPORT

Emperor Boulevard

**AREA AMENITIES** 





**FLOOR PLANS** 























### Raleigh Agency Leasing Team

+1 919 851 9111 | rduleasing@am.jll.com