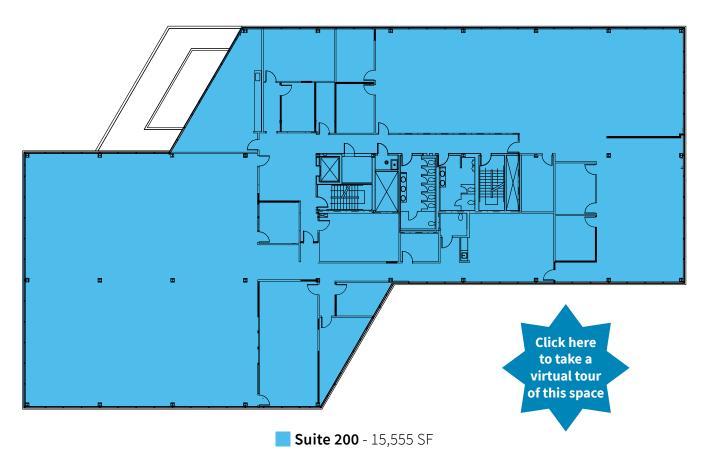

al Center is located at the epicenter of the Raleigh-Durham market offering unparalleled access to the area's main economic drivers, including the world-renowned Research Triangle Park and the RDU International Airport.

Total building size: 44,403 RSF

Parking ratio: 4.2 spaces per 1,000 RSF

# of floors: 3
Year built: 1985

Rental Rate: \$25.50 per sf, Full Service









Walking trails throughout the park | Restaurants, banks, hotels, and airport all in close proximity

Men's and women's showers and lockers | Chelsea Cafe within walking distance









LINA'S CAFE AND CATERING







BUILDING **AMENITIES** 











tropical CAFE







Slater Road



**AREA AMENITIES** 











**FLOOR PLANS** 







### First Floor



**Suite 120** - 1,872 SF









#### **Second Floor**









### Raleigh Agency Leasing Team

+1 919 851 9111 | rduleasing@am.jll.com



## **BUILDING AMENITIES**

Imperial Center is Raleigh-Durham's largest premier business park with more than four million square feet of mixed-use space situated on 456 beautifully landscaped acres in the Triangle Region. Ideally positioned at the interchange of I-40 and I-540, Imperial Center is located at the epicenter of the Raleigh-Durham market offering unparalleled access to the area's main economic drivers, including the world-renowned Research Triangle Park and the RDU International Airport.

Total building size: **76,493 RSF** 

Parking ratio: 4.3 spaces per 1,000 RSF

# of floors: 4
Year built: 1989

Rental Rate: \$25.50 per sf, Full Service













Walking trails throughout the park | Restaur