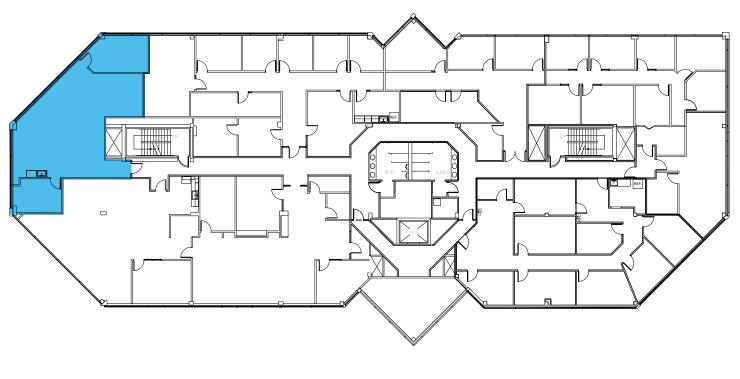

### First Floor

Suite 101 - 2,895 SF Available March 1, 2021

### **Second Floor**

**Suite 240** - 1,572 SF

#### **Third Floor**

Suite 330 - 4,868 SF Available January 1, 2021