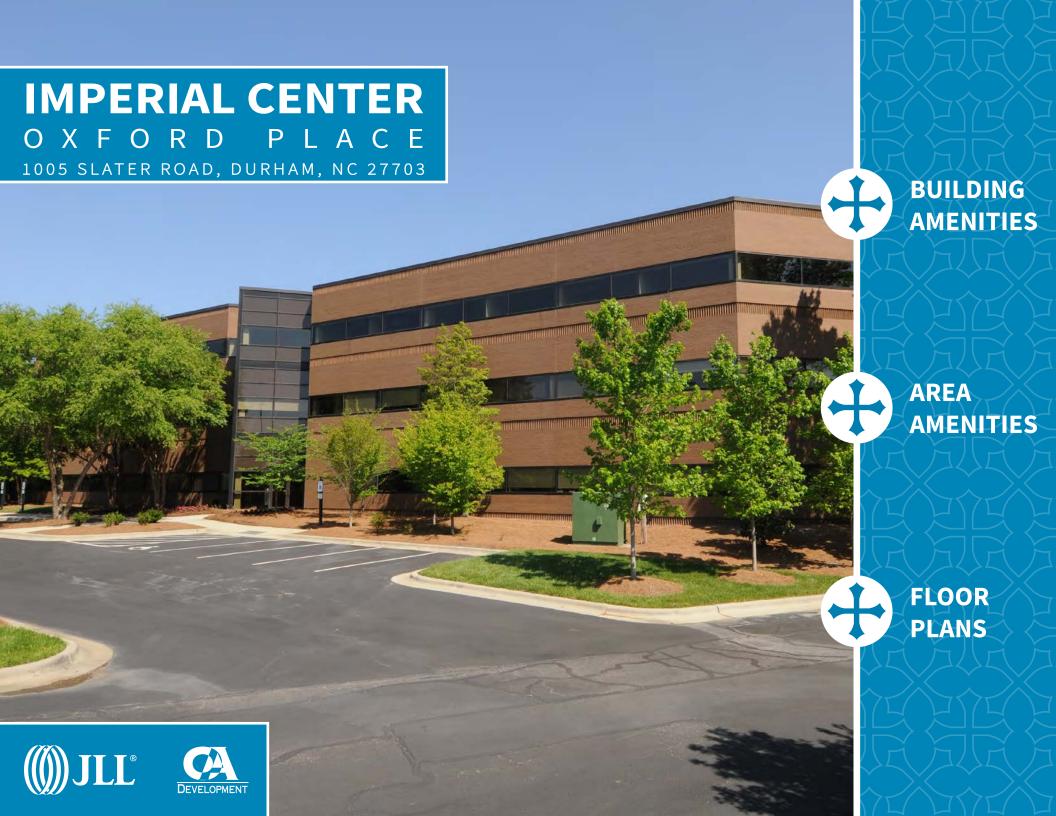

## **BUILDING AMENITIES**

Imperial Center is Raleigh-Durham's largest premier business park with more than four million square feet of mixed-use space situated on 456 beautifully landscaped acres in the Triangle Region. Ideally positioned at the interchange of I-40 and I-540, Imperial Center is located at the epicenter of the Raleigh-Durham market offering unparalleled access to the area's main economic drivers, including the world-renowned Research Triangle Park and the RDU International Airport.

Total building size: 45,018 RSF

Parking ratio: 4.1 spaces per 1,000 RSF

# of floors: 3
Year built: 1988

Rental Rate: \$25.50 per sf, Full Service

AREA AMENITIES

BUILDING

**AMENITIES** 

FLOOR PLANS

Walking trails throughout the park | Restaurants, banks, hotels, and airport all in close proximity