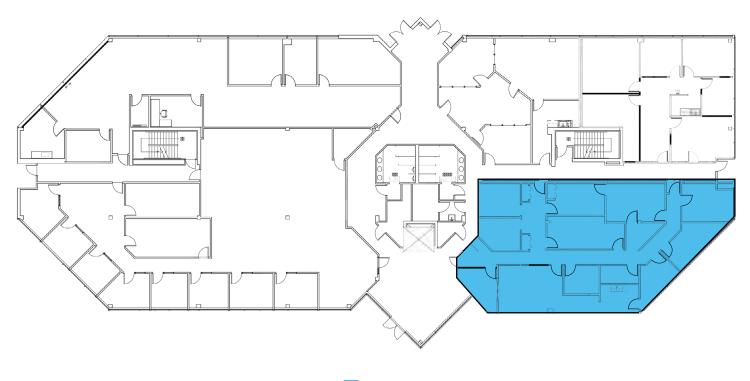

### First Floor

Suite 101 - 2,895 SF Available March 1, 2021

### **Second Floor**

**Suite 240** - 1,572 SF

#### **Third Floor**

Suite 330 - 4,868 SF Available January 1, 2021