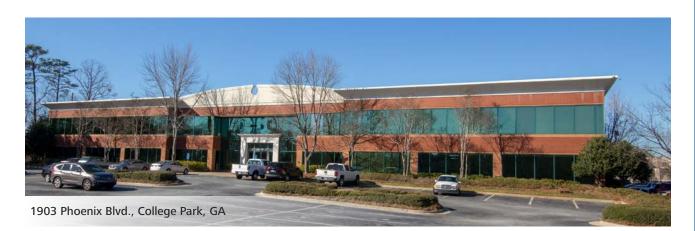

## HIGHLIGHTS:

- Attractive two-story, 44,922 SF office building
- Large and open floor plates and flexible space

©2018 Ackerman & Co. All rights reserved. While we have no reason to doubt the accuracy of the information provided from sources we deem reliable, we cannot guarantee it and therefore assume no liability for errors, omissions or changes to this content.

#### www.ackermanco.com

SPACE AVAILABLE: 7,343 SF

LEASE RATE: \$11.00 MG