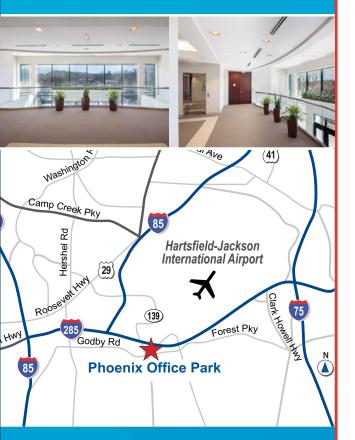

## 1901 & 1903 Phoenix Blvd College Park, GA 30349 Clayton County

- Located in Airport South CID
- Close to retail, restaurants, hotels and banks
- Convenient access to Interstates
  I-285, I-85 & I-75
- Five minutes to Hartsfield Jackson International Airport
- Conference facility located in park
- Ample surface parking