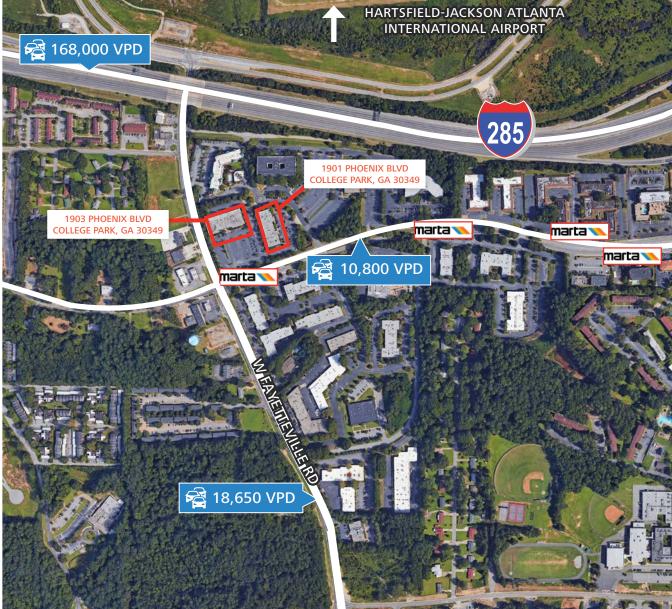

## 1901 & 1903 Phoenix Blvd College Park, GA 30349 Clayton County

- Located in Airport South CID
- Close to retail, restaurants, hotels and banks
- Convenient access to Interstates
  I-285, I-85 & I-75
- Five minutes to Hartsfield Jackson International Airport
- Conference facility located in park
- Ample surface parking