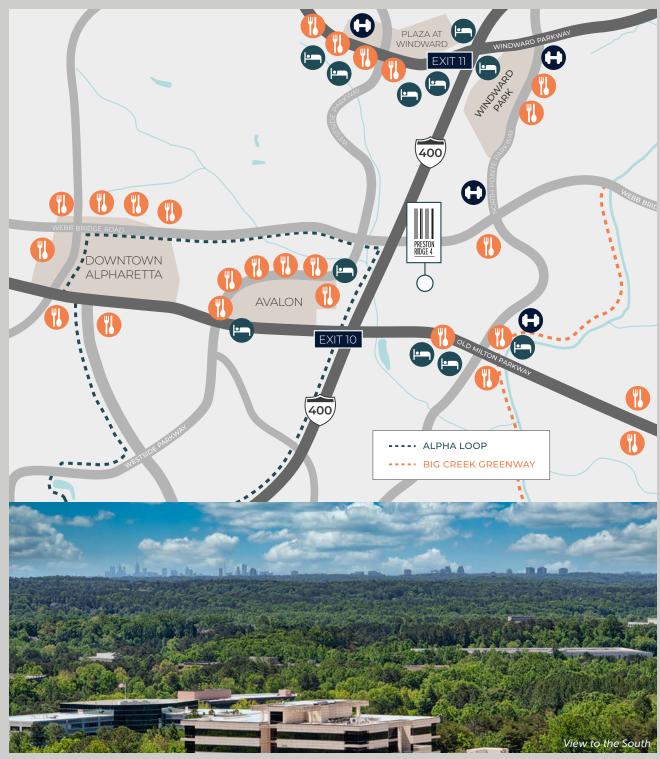

## **BUILDING HIGHLIGHTS**

- Excellent views of the Atlanta Skyline & North Georgia Mountains
- Outstanding access to amenities

   minutes from both Avalon and

  North Point Mall featuring hundreds of restaurants and shops
- Minutes from two prominent GA 400 interchanges at Old Milton Parkway and Windward Parkway, providing efficient traffic circulation
- Neighborhood jogging trails with access to the Greenway
- On-site showers
- Full height windows
- State-of-the-art fiber optics and power capabilities
- On-site security with 24/7 controlled card-key access
- On-site MARTA bus stop
- Parking ratio: 4.50/1,000

## **AREA AMENITIES**

- Many of Atlanta's most highly rated public and private schools are in North Fulton County
- Five day care facilities located within five minutes of the building
- Avalon features 750,00 square feet of retail and restaurant space
- Many hotel options at varying price points within two miles of the building

## **LOCATION**

- Preston Ridge IV offers easy access to GA 400, Avalon, Old Milton Parkway and North Point Parkway interchange with connected ingress/egress and a variety of alternative transit options no matter your neighborhood.
- Surrounded by Alpharetta's growing development landscape, experience choice dining, retail favorites and recreation destinations at every turn.
- Surrounded by an impressive array of retail, restaurants, banks, hotels and housing