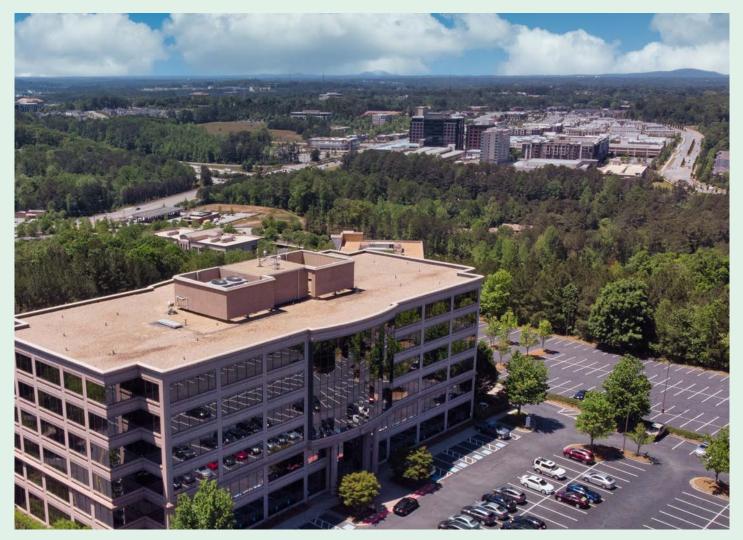

## **BUILDING HIGHLIGHTS**

- Excellent views of the Atlanta Skyline & North Georgia Mountains
- Outstanding access to amenities

   minutes from both Avalon and

  North Point Mall featuring hundreds of restaurants and shops
- Minutes from two prominent GA 400 interchanges at Old Milton Parkway and Windward Parkway, providing efficient traffic circulation
- Neighborhood jogging trails with access to the Greenway
- On-site showers
- Full height windows
- State-of-the-art fiber optics and power capabilities
- On-site security with 24/7 controlled card-key access
- On-site MARTA bus stop
- Parking ratio: 4.50/1,000

## **LOCATION**

- Preston Ridge IV offers easy access to GA 400, Avalon, Old Milton Parkway and North Point Parkway interchange with connected ingress/egress and a variety of alternative transit options no matter your neighborhood.
- Surrounded by Alpharetta's growing development landscape, experience choice dining, retail favorites and recreation destinations at every turn.
- Surrounded by an impressive array of retail, restaurants, banks, hotels and housing